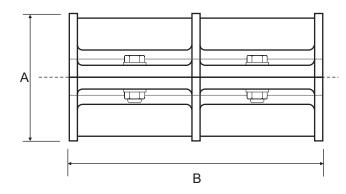

| Part No. | Bore  | Norminal Torque (Nm) |             | Α     | В     | Е    |
|----------|-------|----------------------|-------------|-------|-------|------|
|          |       | With Key             | Without key |       |       |      |
| GB20     | 20.0  | 25.0                 | 20.0        | 74.0  | 110.0 | 5.5  |
| GB25     | 25.0  | 40.0                 | 20.0        | 74.0  | 115.0 | 6.5  |
| GB30     | 30.0  | 60.0                 | 35.0        | 96.0  | 145.0 | 8.0  |
| GB35     | 35.0  | 80.0                 | 40.0        | 103.0 | 158.0 | 7.0  |
| GB40     | 40.0  | 100.0                | 65.0        | 116.0 | 174.0 | 7.0  |
| GB45     | 45.0  | 125.0                | 75.0        | 113.0 | 190.0 | 7.0  |
| GB50     | 50.0  | 150.0                | 120.0       | 120.0 | 205.0 | 7.0  |
| GB55     | 55.0  | 600.0                | 200.0       | 140.0 | 220.0 | 11.0 |
| GB60     | 60.0  | 850.0                | 215.0       | 140.0 | 242.0 | 13.0 |
| GB65     | 65.0  | 1250.0               | 235.0       | 150.0 | 250.0 | 13.0 |
| GB70     | 70.0  | 1700.0               | 255.0       | 160.0 | 260.0 | 15.0 |
| GB80     | 80.0  | 2500.0               | 290.0       | 185.0 | 279.0 | 16.0 |
| GB90     | 90.0  | 3800.0               | 310.0       | 210.0 | 310.0 | 20.0 |
| GB100    | 100.0 | 5400.0               | 600.0       | 225.0 | 343.0 | 20.0 |