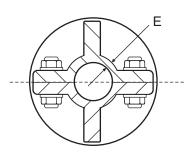

| Part No. | Bore  | Norminal Torque (Nm) |             | Α     | В     | Е    |
|----------|-------|----------------------|-------------|-------|-------|------|
|          |       | With Key             | Without key |       |       |      |
| GB20     | 20.0  | 25.0                 | 20.0        | 74.0  | 110.0 | 5.5  |
| GB25     | 25.0  | 40.0                 | 20.0        | 74.0  | 115.0 | 6.5  |
| GB30     | 30.0  | 60.0                 | 35.0        | 96.0  | 145.0 | 8.0  |
| GB35     | 35.0  | 80.0                 | 40.0        | 103.0 | 158.0 | 7.0  |
| GB40     | 40.0  | 100.0                | 65.0        | 116.0 | 174.0 | 7.0  |
| GB45     | 45.0  | 125.0                | 75.0        | 113.0 | 190.0 | 7.0  |
| GB50     | 50.0  | 150.0                | 120.0       | 120.0 | 205.0 | 7.0  |
| GB55     | 55.0  | 600.0                | 200.0       | 140.0 | 220.0 | 11.0 |
| GB60     | 60.0  | 850.0                | 215.0       | 140.0 | 242.0 | 13.0 |
| GB65     | 65.0  | 1250.0               | 235.0       | 150.0 | 250.0 | 13.0 |
| GB70     | 70.0  | 1700.0               | 255.0       | 160.0 | 260.0 | 15.0 |
| GB80     | 80.0  | 2500.0               | 290.0       | 185.0 | 279.0 | 16.0 |
| GB90     | 90.0  | 3800.0               | 310.0       | 210.0 | 310.0 | 20.0 |
| GB100    | 100.0 | 5400.0               | 600.0       | 225.0 | 343.0 | 20.0 |