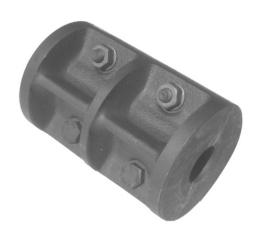

## **DIMENSIONAL DATA**

The bolt coupling is a rigid coupling. It is made of two cast iron halves, which are bolted together. The coupling is maintenance and lubrication free, and its construction prevents fretting corrosion and allows for easy installation and removal. Coupling must be an interference fit with the shaft.